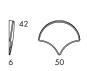

A40 0.3 kg | 0.1 m<sup>3</sup>/1-10 pcs

**SOUND ABSORBENT AND WALL DECORATION**. Hot-moulded polyester form felt in 50% recycled plastic (PET). Alternatively 70% polyester form felt and 30% Hemp fiber. The Product can be covered in a wool fabric. Magnetic attachment. Ginkgo is certified for its acoustic properties according to Acoustic Facts and is tested according to the European standard for fire safety.

On our website there is a Ginkgo tool that allows you to create your own wall combinations of form and colour. Follow the link to Ginkgo Wall Planner here.

|               | A40          |
|---------------|--------------|
| Overall heigh | nt 42        |
| Overall width | 50           |
| Overall depth | n 6          |
| Weight, kg    | 0.3          |
| Cbm           | 0.1/1-10 pcs |