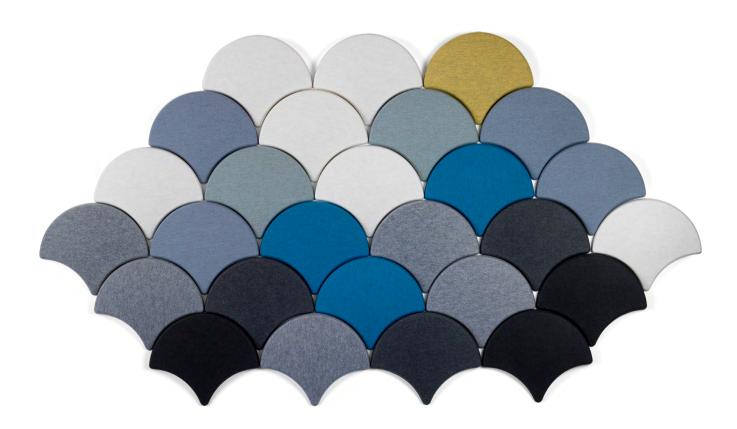

A40 0.3 kg | 0.1 m<sup>3</sup>/1-10 pcs

**SOUND ABSORBENT AND WALL DECORATION**. Hot-moulded polyester form felt in 50% recycled plastic (PET). Alternatively 70% polyester form felt and 30% Hemp fiber. The Product can be covered in a wool fabric. Magnetic attachment. Ginkgo is certified for its acoustic properties according to Acoustic Facts and is tested according to the European standard for fire safety.

On our website there is a Ginkgo tool that allows you to create your own wall combinations of form and colour. Follow the link to Ginkgo Wall Planner here.

|               | A40          |
|---------------|--------------|
| Overall heigh | nt 42        |
| Overall width | 50           |
| Overall depth | n 6          |
| Weight, kg    | 0.3          |
| Cbm           | 0.1/1-10 pcs |